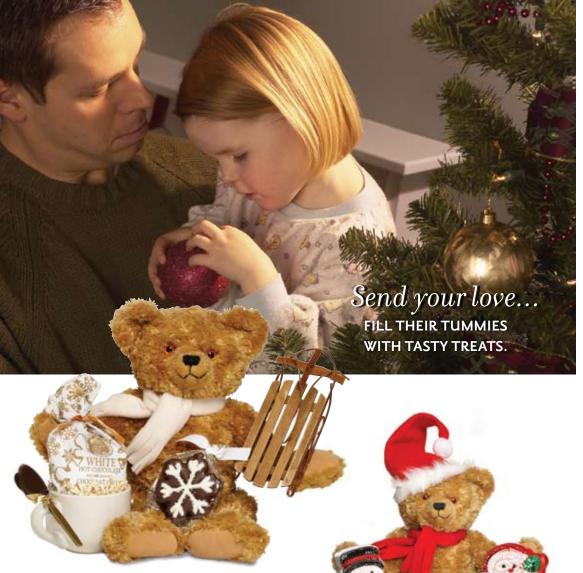

## Everyone needs a hug or sweet bouquet... SENT WITH LOVE.

### SANTA HUGSBY

Here comes Santa Hugsby with our delicious chocolate covered pretzels in decorative jar with bow. He's dressed for winter in his adorable Santa hat and red scarf. #486 \$45