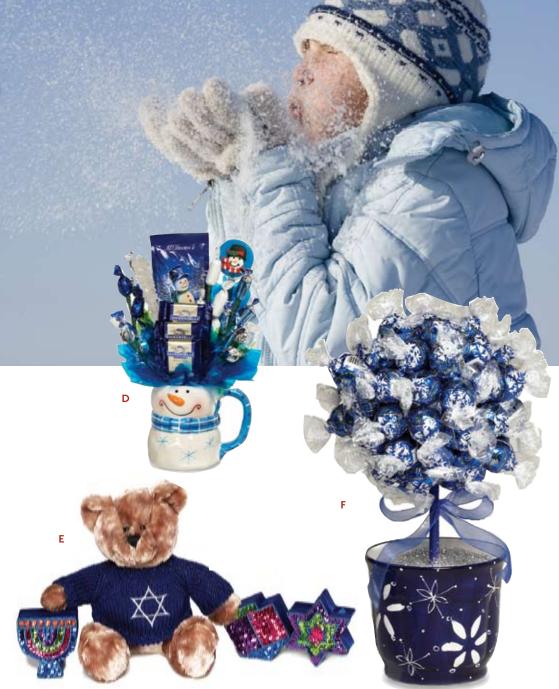

### D LET IT SNOW!

Our cheery snowman mug is brimming with gourmet hot chocolate mix, a sugar crystal stir stick, Ghirardelli chocolate squares and chewy toffee. #398 \$45

### E BARRY HANUKKAH BEAR

He's wearing a Star of David Sweater and comes with 3 sequin boxes filled with candies (Menorah, Dreidel and Star of David). #497 \$45

### F HANUKKAH TRUFFLE TOPIARY

This culinary treat of luscious Lindor Dark Chocolate ruffles in an attractive topiary with enough truffles to celebrate eight days of Hanukkah and delight all who receive it. #394 S: \*60