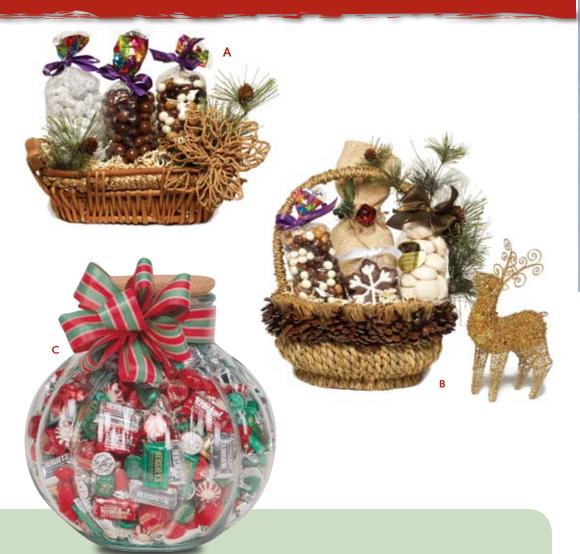

### A Hugsby's Gourmet Holiday Basket

This basket is filled with pralines and cream crunch, white hot coca mix from France, a Simply Divine chocolate snowflake brownie, I lb. gift bag of gourmet chocolate (select flavor page I2) and a decorative gold wire reindeer filled with candy. #496 \*85

### B HUGGABLE HANNA

Hanna (I4") has a decorative silver wire reindeer filled with candy and I lb. of gourmet chocolate (select flavor page I2). #490 \$50

### C CROWD PLEASER

A favorite for business or personal, our glass candy jar is adorned with colorful holiday ribbon and filled with Hershey's kisses, miniature chocolate bars, Reese's Cups, starlight mints and more. #215 S: (2 lbs.) \$30, M: (5 lbs.) \$50, L: (II lbs.), \$100 (shown)