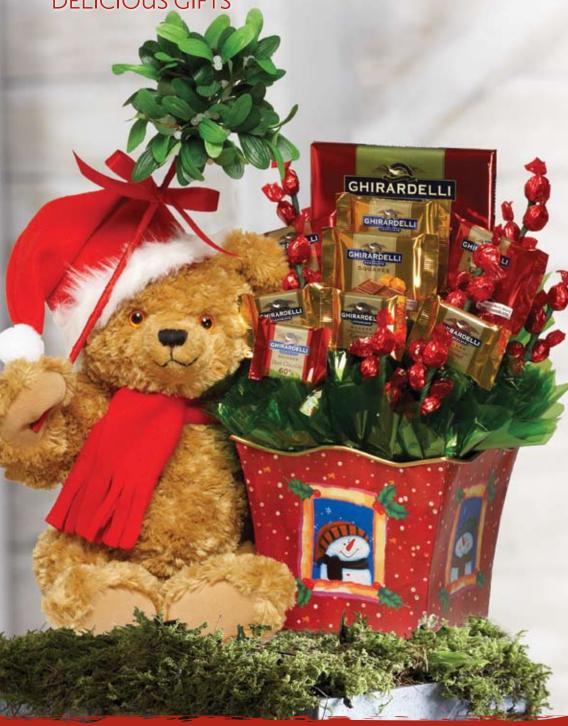

### HOLLY OLLY CHRISTMAS

#488 \$55

HUGSBY WITH SNOWMAN &

SANTA SEOUIN HOLIDAY BOXES

These boxes are filled with delectable caramels.

Bring out these decorative boxes year after year.

Make the season bright and jolly when you send this delightful felt bag adorned with symbols of the season, and arranged with decorated tree suckers, Skittles, lollipops and candy bars. Choose green bag with Christmas tree or red bag with green ornament. #416 \$45