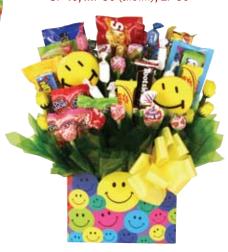

### SMILE YOU'RE ON CANDY CAMERA

This bouquet is sure to lift the spirits and satisfy the sweet tooth. It features smiley face suckers in a smiley face carton along with other great delights like Fun Dip, M & M's and lollipops. #436 S: \$40, M: \$50 (shown), L: \$60