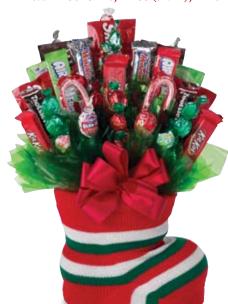

### D SWEET EXPRESSIONS

These colorful stems of candy buds and fun size candy bars deliver your love and best wishes for any occasion. If your recipient is a chocolate lover, we can substitute the

pinwheel and some hard candy stems for extra chocolate bars. #080 S: \$35, M: \$50 (shown), L: \$60, XL: \$75