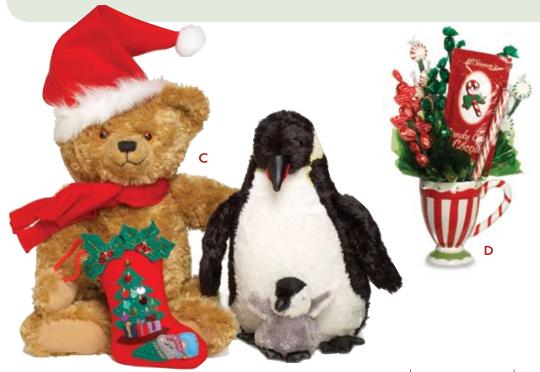

### C PENGUIN PARADE

Here's Hugsby with Mrs. Penguin and her baby. They are delivering Hugs and a felt Christmas stocking filled with peppermint puffs. #491 \$55

### D PEPPERMINT PLENTY

Our peppermint striped ceramic mug is filled with peppermint cocoa mix and stems of assorted hard candy. A great hostess or teacher gift. #419 \$35

covered topiary tree. There is no better way to