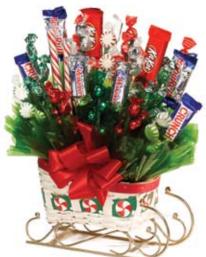

### **SLEDDING WITH HUGSBY**

Hugsby comes with French White Chocolate Cocoa, chocolate-dipped spoon, a rich chocolate snowflake brownie and a mini old fashioned wooden sled. #495 \$60

Over the river and through the woods to Grandma's with this 9.5" wicker sleigh with brass runners. It carries chocolate bars, peppermint sticks and a variety of hard candies.