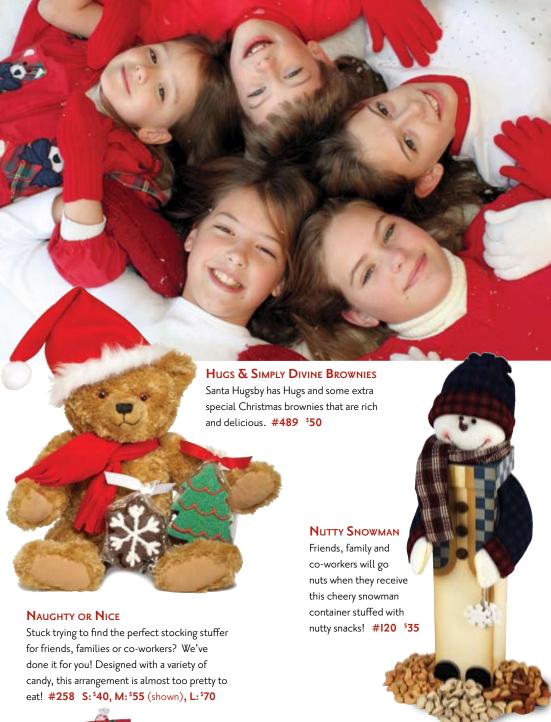

### **SLEDDING WITH HUGSBY**

Hugsby comes with French White Chocolate Cocoa, chocolate-dipped spoon, a rich chocolate snowflake brownie and a mini old fashioned wooden sled. #495 \$60

Over the river and through the woods to Grandma's with this 9.5" wicker sleigh with brass runners. It carries chocolate bars, peppermint sticks and a variety of hard candies.

### D LET IT SNOW!

Our cheery snowman mug is brimming with gourmet hot chocolate mix, a sugar crystal stir stick, Ghirardelli chocolate squares and chewy toffee. #398 \$45