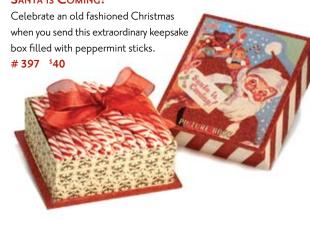

om France, a Simply Divine chocolate snowflake brownie, I lb. gift bag of gourmet chocolate (select flavor page I2) and a decorative gold wire reindeer filled with candy. #496 \*85

### B HUGGABLE HANNA

Hanna (I4") has a decorative silver wire reindeer filled with candy and I lb. of gourmet chocolate (select flavor page I2). #490 \$50

### C 'TIS THE SEASON

The scene on this bouquet may be frosty, but the sentiment is warm when you send this arrangement of gourmet Ghirardelli Chocolates and colorful candy stems. #414 \$55

### D CHRISTMAS TREE BROWNIE

Celebrate the season with something deliciously sweet!
Our I2" decadent fudge flavored brownie is adorned
with a beautifully decorated tree. Makes a wonderful
gift for friends, family or even yourself. #418 \$40





### SANTA IS COMING!



6 www.sweetsinbloom.com | 1.800.336.9911 | 7

# Corporate Gift Ideas...

SEND A FUN AND TASTY GIFT TODAY.



### A CHOCOLATE LOVERS HOLIDAY BASKET

This contains three I lb. gift bags of gourmet chocolate: chocolate toffee almonds, English toffee caramels and chocolate espresso beans. #531 \$60

### B TRADITIONAL HOLIDAY BASKET

This traditional basket is filled with pralines and cream crunch, white hot cocoa mix from France, a simply Divine chocolate snowflake brownie, I lb. gift bag gourmet chocolate and a decorative gold wire reindeer filled with candy. #536 \$65

### C CROWD PLEASER

A favorite for business or personal, our glass candy jar is adorned with colorful holiday ribbon and filled with Hershey's kisses, miniature chocolate bars, Reese's Cups, starlight mints and more. #215 S