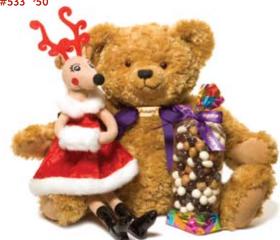

### HUGSBY WITH REBECCA REINDEER

Make your choice of I lb. gourmet chocolate (shown, select flavor on page I2) or I lb. |elly Bean Box. Rebecca is decked out in a red dress trimmed in white and a soft white muff.

#533 \$50