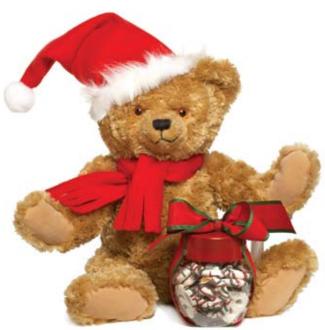

### SANTA HUGSBY

Here comes Santa Hugsby with our delicious chocolate covered pretzels in decorative jar with bow. He's dressed for winter in his adorable Santa hat and red scarf. #486 \$45