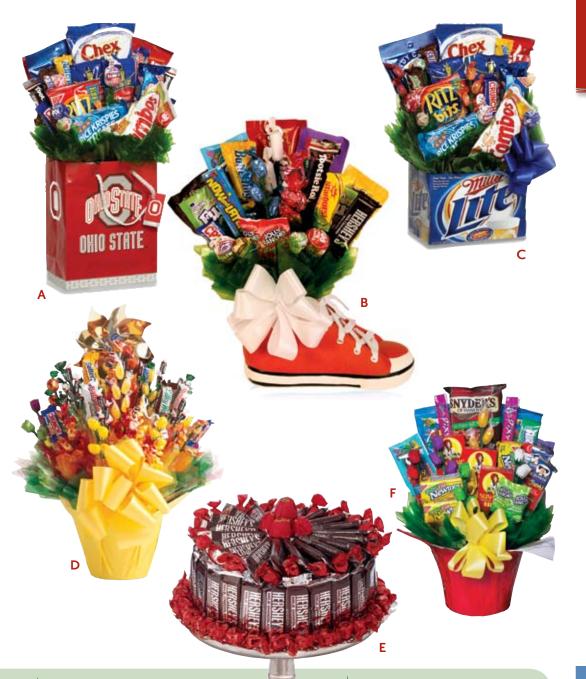

### A TEAM SPIRIT SNACKS

These treats will spark any crowd with all time favorites like salted peanuts, chocolates, crackers and more. Teams available include Ohio State, Texas, North Carolina, Georgia, Kentucky, Florida, Penn State and Oklahoma. #246 50

### B SNEAKER SNACKER

Kids of all ages will jump for joy when they receive this ceramic tennis shoe filled with adult or kids' candy. Choose red, blue, black or pink colored shoe. #163 S: \$40, M: \$45 (shown), L: \$55

### C MILLER TIME BOUQUET

For your beer loving friends, this carton is filled with a tasty variety of snacks that's sure to be appreciated. #480 S: \$40, M: \$50 (shown), L: \$60

### D SWEET EXPRESSIONS

These colorful stems of candy buds and fun size candy bars deliver your love and best wishes for any occasion. If your recipient is a chocolate lover, we can substitute the

pinwheel and some hard candy stems for extra chocolate bars. #080 S: \$35, M: \$50 (shown), L: \$60, XL: \$75

### E BLACK FOREST CAKE

It's really not a cake at all. It's better! Hershey Bars and raspberry hard candies accented with chocolate covered cherries form this culinary delight. #861 \$55

### F GUILT FREE

We removed almost all the fat but left all the fun in this arrangement "blooming" with healthy snacks and a few stems of hard candy. #106 S: \$45, M: \$55 (shown), L: \$65, XL: \$75