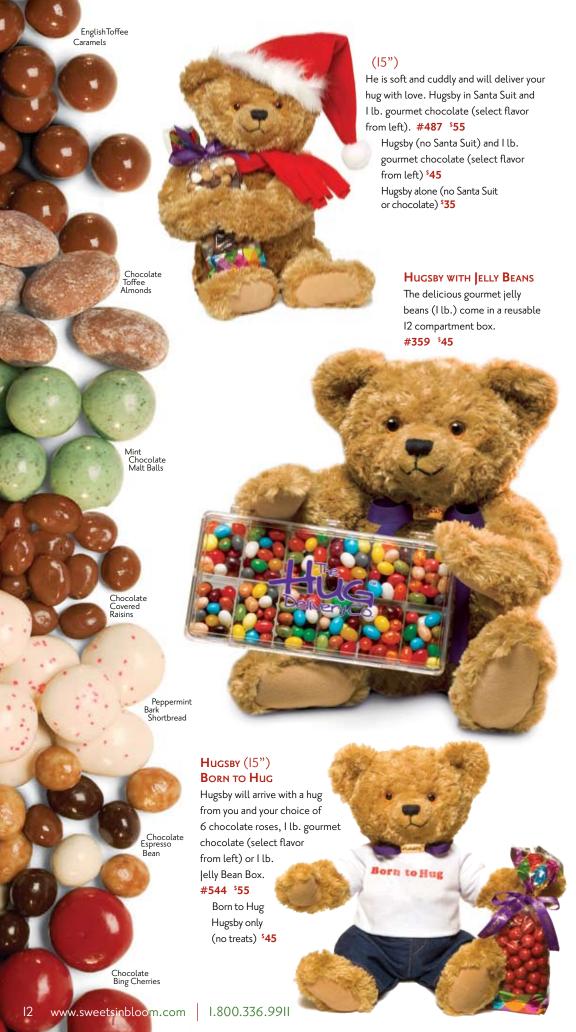

### Love Hug Hugsby

He is adorable with 6 chocolate roses and I lb. chocolate strawberries in a reusable acrylic cube. #537 \$55 Hugsby with chocolate roses only \$45 Hugsby with chocolate strawberries only \$45

### A Hugsby's Birthday Hug (15")

Hugsby is dressed in a cheery birthday outfit with your choice of six chocolate roses, I lb. |elly Bean Box or I lb. of your choice of gourmet chocolate (select flavor on page I2). #362 \$55

Just Hugsby in birthday outfit \$45

### B HEALING HUGSBY (15")

We can't always be there to Hug someone when it's important. Send Healing Hugsby with your Hug and get a smile. This Hug includes your choice of 6 chocolate roses, I lb. gourmet chocolate (select flavor on page I2) or a I lb. Jelly Bean Box. #542 \$50 Just Healing Hugsby (no treats) \$40