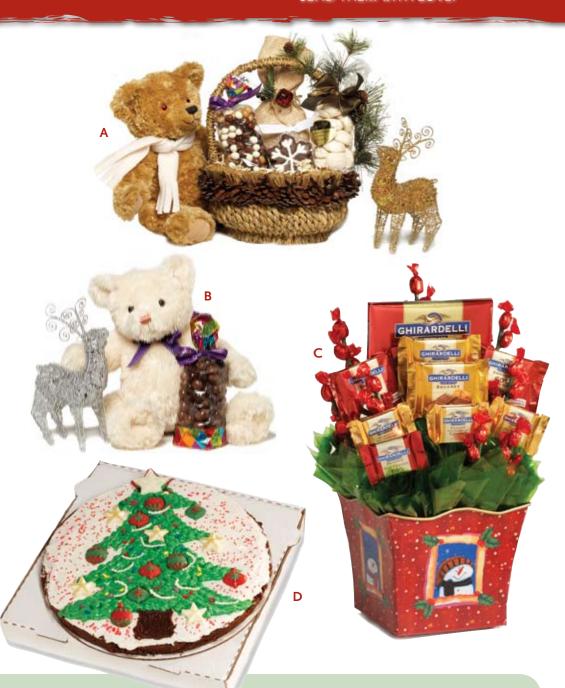

### A Hugsby's Gourmet Holiday Basket

This basket is filled with pralines and cream crunch, white hot coca mix from France, a Simply Divine chocolate snowflake brownie, I lb. gift bag of gourmet chocolate (select flavor page I2) and a decorative gold wire reindeer filled with candy. #496 \*85

### B HUGGABLE HANNA

Hanna (I4") has a decorative silver wire reindeer filled with candy and I lb. of gourmet chocolate (select flavor page I2). #490 \$50

### C 'TIS THE SEASON

The scene on this bouquet may be frosty, but the sentiment is warm when you send this arrangement of gourmet Ghirardelli Chocolates and colorful candy stems. #414 \$55

### D CHRISTMAS TREE BROWNIE

Celebrate the season with something deliciously sweet!
Our I2" decadent fudge flavored brownie is adorned
with a beautifully decorated tree. Makes a wonderful
gift for friends, family or even yourself. #418 \$40