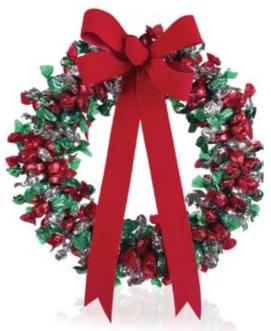

### WINTER WONDER WREATH

Deck the halls with this tasty twist on the traditional 12"wreath. Send some Holiday spirit to friends and business associates. #250 \$30

Send a memorable Holiday message with this elegant and oh so rich and tasty Lindor Chocolate Truffle Topiary. #417 S: \$60, L: \$100 (shown)