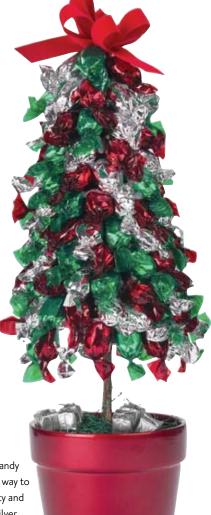

### CANDY CHRISTMAS TREE

Brighten your home or office with our candy say "Happy Holidays" than with this tasty and unique gift in beautiful green, red and silver. #251 \$35

Here's soft and huggable Mr. Penguin (15") with a bright red sequin ornament box filled with peppermint puffs. #492 \$25