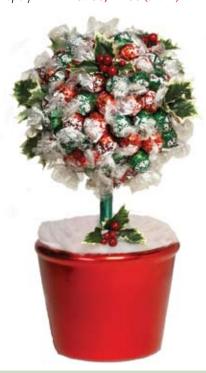

### WINTER WONDER WREATH

Deck the halls with this tasty twist on the traditional 12"wreath. Send some Holiday spirit to friends and business associates. #250 \$30

Send a memorable Holiday message with this elegant and oh so rich and tasty Lindor Chocolate Truffle Topiary. #417 S: \$60, L: \$100 (shown)