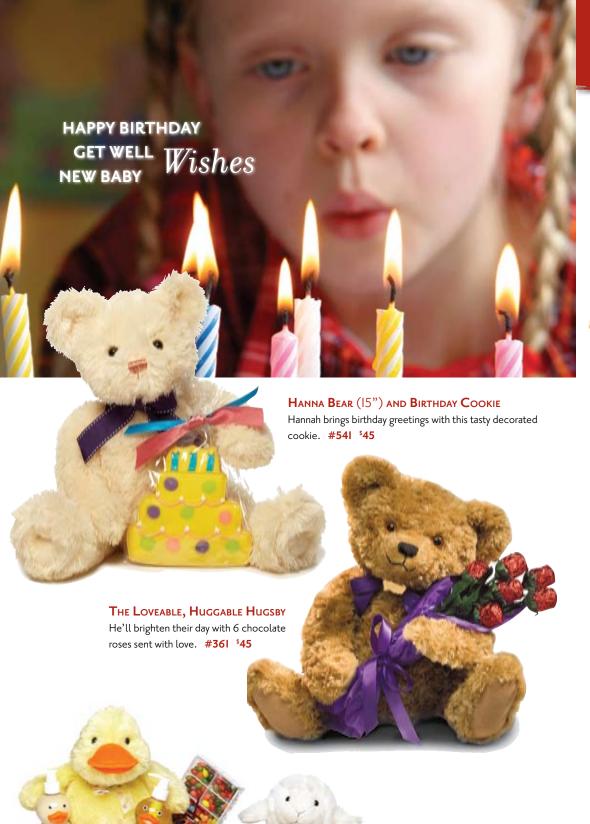

### A Hugsby's Birthday Hug (15")

Hugsby is dressed in a cheery birthday outfit with your choice of six chocolate roses, I lb. |elly Bean Box or I lb. of your choice of gourmet chocolate (select flavor on page I2). #362 \$55

Just Hugsby in birthday outfit \$45

### B HEALING HUGSBY (15")

We can't always be there to Hug someone when it's important. Send Healing Hugsby with your Hug and get a smile. This Hug includes your choice of 6 chocolate roses, I lb. gourmet chocolate (select flavor on page I2) or a I lb. Jelly Bean Box. #542 \$50 Just Healing Hugsby (no treats) \$40

### Love Hug Hugsby

He is adorable with 6 chocolate roses and I lb. chocolate strawberries in a reusable acrylic cube. #537 \$55 Hugsby with chocolate roses only \$45 Hugsby with chocolate strawberries only \$45