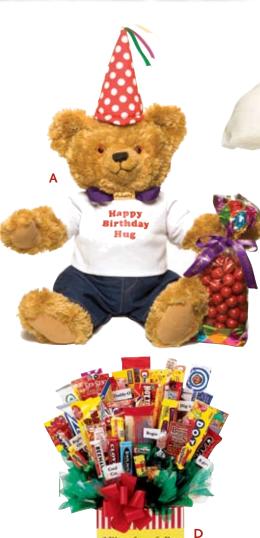

### A Hugsby's Birthday Hug (15")

Hugsby is dressed in a cheery birthday outfit with your choice of six chocolate roses, I lb. |elly Bean Box or I lb. of your choice of gourmet chocolate (select flavor on page I2). #362 \$55

Just Hugsby in birthday outfit \$45