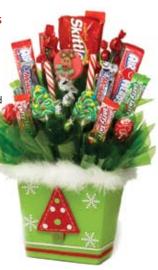

### SKITTLES AND GRINS

There will be plenty of grins when you send this bouquet of kids' candy in a container made of sour Skittles packs. #355 S: \$50, M: \$60 (shown), L: \$70, XL: \$80