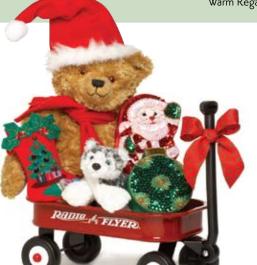

### **DASH AWAY HUGSBY**

He's riding in his Radio Flyer wagon carrying a Christmas stocking and sequin holiday boxes filled with caramels and peppermint puffs. Also riding is Tundra, Hugsby's 8" soft and huggable Husky friend. #494 \$85