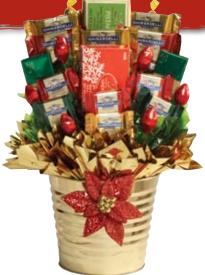

### CHRISTMAS CHOCOLATE FANTASY

This sinfully delicious Lindt and Ghirardelli Chocolate arrangement arrives in our brass cache accented with a sparkling poinsettia ornament.

#093 S: \$70, M: \$90 (shown), L: \$110