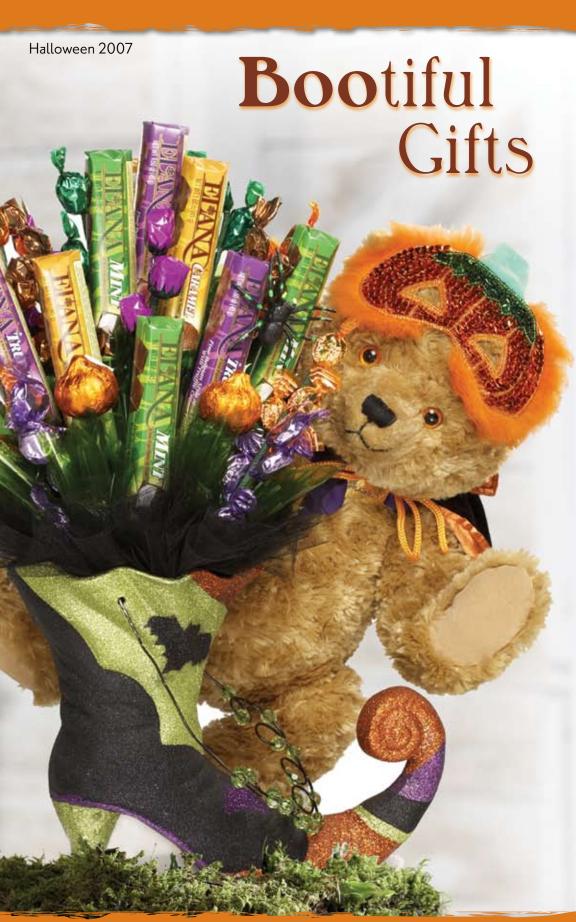

#### C BEWITCHED

Dress up your appetite this Halloween with an assortment of goodies like chocolate peanut butter pumpkins. This candy costume shoe will make any recipient want to click their heels for more! #244 \$45

#### D BOO!

We've combined a spooktacular assortment of favorite brand name chocolates and candies. Boootiful for Fall birthdays, get well wishes, office and client groups or our college darlings. #041 S: \$40, M: \$50 (shown), L: \$65, XL: \$80