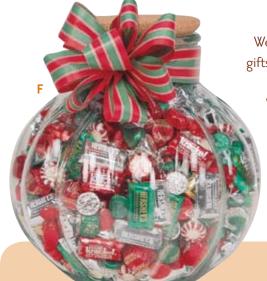

#### F | CROWD PLEASER

A favorite for business or personal, our glass candy jar is adorned with colorful holiday ribbon and filled with Hershey's kisses, miniature chocolate bars, Reese's Cups, starlight mints and more. #215 S: (2 lbs.) \$30, M: (5 lbs.) \$50, L: (11 lbs.), \$100 (shown)