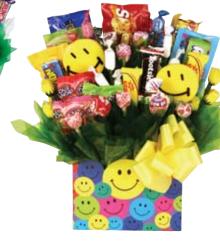

#### SMILE YOU'RE ON CANDY CAMERA

This bouquet is sure to lift the spirits and satisfy the sweet tooth. It features smiley face suckers in a smiley face carton along with other great delights like Fun Dip, M & M's and lollipops. #436 S: \$40, M: \$50 (shown), L: \$60