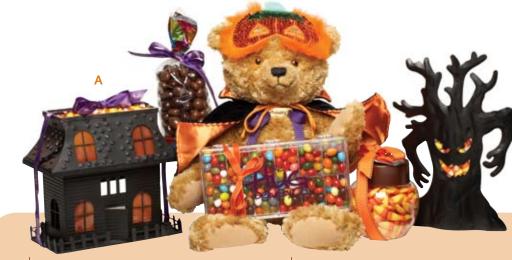

# A HALLOWEEN VOTIVE VILLAGE

Here's Hugsby with Spooky Tree and Haunted House votives, I lb. |elly Bean Box, candy corn jar and I lb. chocolate covered raisins. #477 \$95