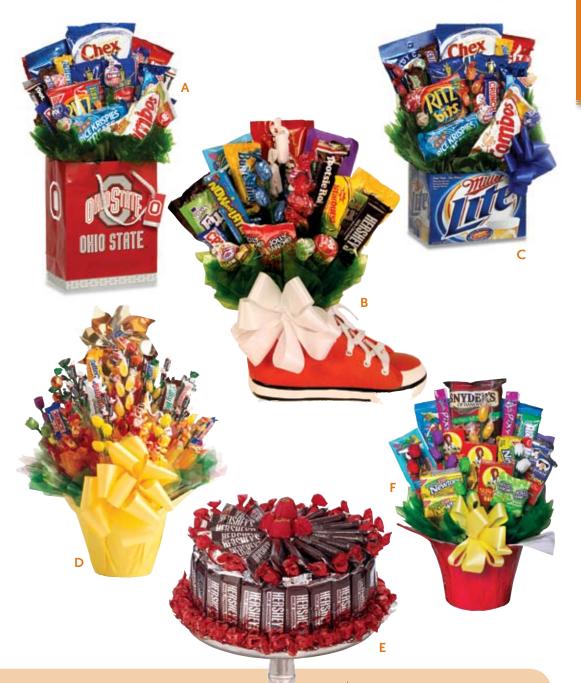

#### A TEAM SPIRIT SNACKS

These treats will spark any crowd with all time favorites like salted peanuts, chocolates, crackers and more. Teams available include Ohio State, Texas, North Carolina, Georgia, Kentucky, Florida, Penn State and Oklahoma. #246 \$50

#### B SNEAKER SNACKER

Kids of all ages will jump for joy when they receive this ceramic tennis shoe filled with adult or kids' candy. Choose red, blue, black or pink colored shoe. #163 S: \$40, M: \$45 (shown), L: \$55

#### C MILLER TIME BOUQUET

For your beer loving friends, this carton is filled with a tasty variety of snacks that's sure to be appreciated. #480 S: \$40, M: \$50 (shown), L: \$60

#### D SWEET EXPRESSIONS

These colorful stems of candy buds and fun size candy bars deliver your love and best wishes for any occasion. If your recipient is a chocolate lover, we can substitute the

pinwheel and some hard candy stems for extra chocolate bars. #080 S: \$35, M: \$50 (shown), L: \$60, XL: \$75

#### E BLACK FOREST CAKE

It's really not a cake at all. It's better! Hershey Bars and raspberry hard candies accented with chocolate covered cherries form this culinary delight. #861 \$55

#### F Guilt Free

We removed almost all the fat but left all the fun in this arrangement "blooming" with healthy snacks and a few stems of hard candy. #106 S: \$45, M: \$55 (shown), L: \$65, XL: \$75