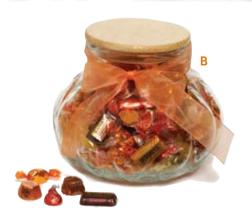

### B FALL FEAST AR

As bright and colorful as Autumn, this imported glass jar with wooden lid and seasonal bow, is filled with Hershey Kisses, miniature chocolate bars, orange and lemon drops and Reese's Cups. Perfect for a friend or the entire staff. #203 S: (2 lbs.) \$30, M: (5 lbs.) \$50 (shown), L: (II lbs.) \$100