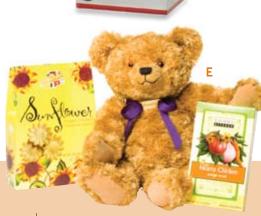

#### E THE FEEL BETTER HUG

Hugsby delivers a Hug and hearty chicken noodle soup mix with sunflower shaped crackers. The comfort Hug! #358 \$45

12 | www.sweetsinbloom.com | 1.800.336.99|| Girl Basket #363 \$55 | www.sweetsinbloom.com | 1.800.336.99|| | 13