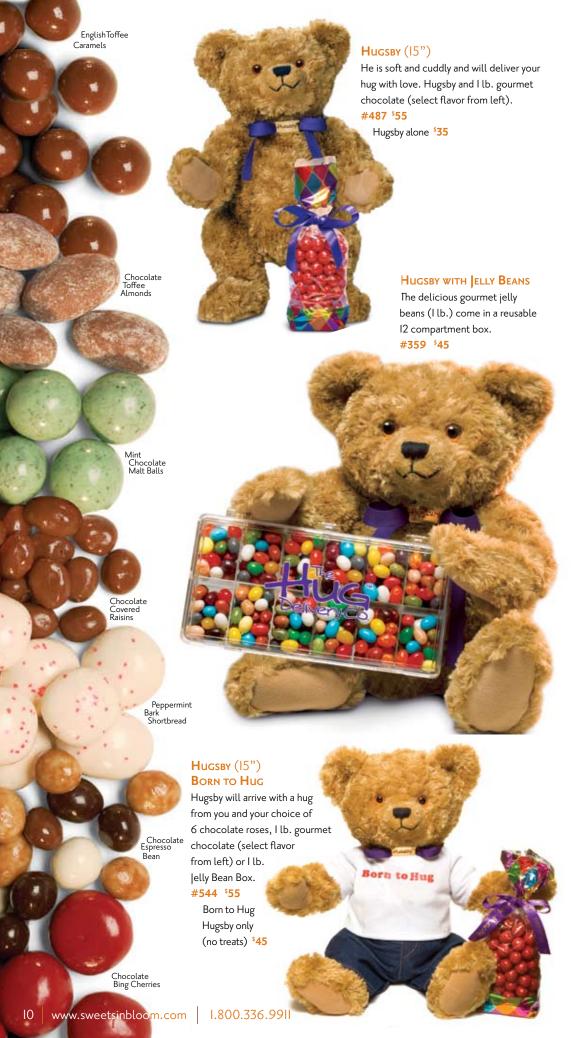

#### Hugsby & Esmarelda

Hugsby and his feline friend (8") deliver Hugs and your choice of candy corn (shown), Ilb. |elly Bean Box or I lb. gourmet chocolate (flavor selection on page IO) #369 \$55

**S**POOKTACULAR

#### Love Hug

He is adorable with 6 chocolate roses and I lb. chocolate strawberries in a reusable acrylic cube. #537 \$55 Hugsby with chocolate roses only \$45 Hugsby with chocolate strawberries only \$45

#### Nuts For You Hug

Send Hugsby with a salty Hug and your choice of gourmet mixed nuts, cashews or golden peanuts. #538 \$42

#### A Hugsby's Birthday Hug (15")

Hugsby is dressed in a cheery birthday outfit with your choice of six chocolate roses, I lb. |elly Bean Box or I lb. of your choice of gourmet chocolate. #362 \$55 |ust Hugsby in birthday outfit \$45

#### B HEALING HUGSBY (15")

We can't always be there to Hug someone when it's important. Send Healing Hugsby with your Hug and get a smile. This Hug includes your choice of 6 chocolate roses, I lb. gourmet chocolate or a I lb. Jelly Bean Box. #542 \$50

Just Healing Hugsby (no treats) \$40