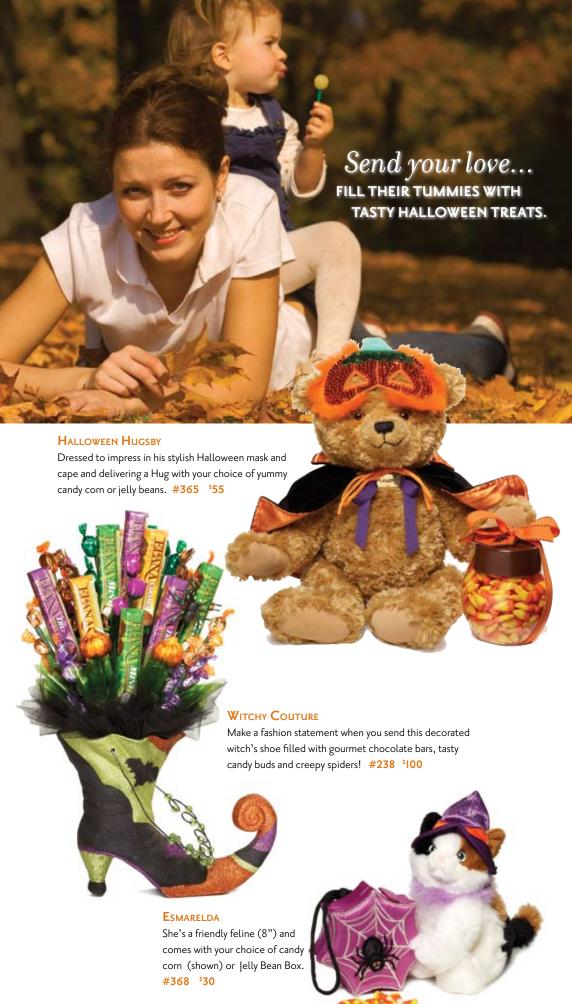

Through our never-ending search for great products, we have come across The Hug Delivery Co., and I am proud to announce that 'HUG' has become part of our family and represents another great gifting opportunity for you. HUG, with its signature, 15-inch premium quality teddy bear Hugsby, often comes paired with gourmet treats, special outfits and other plush animal friends. We encourage you to send a HUG to someone you know, for any reason, any season.

#### Hugsby & Esmarelda

Hugsby and his feline friend (8") deliver Hugs and your choice of candy corn (shown), Ilb. |elly Bean Box or I lb. gourmet chocolate (flavor selection on page IO) #369 \$55

**S**POOKTACULAR

#### C BEWITCHED

Dress up your appetite this Halloween with an assortment of goodies like chocolate peanut butter pumpkins. This candy costume shoe will make any recipient want to click their heels for more! #244 \$45