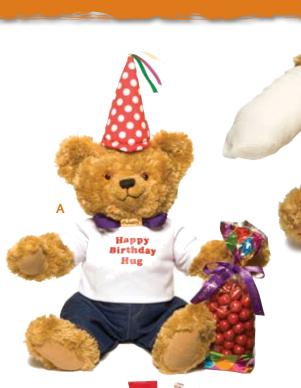

#### A Hugsby's Birthday Hug (15")

Hugsby is dressed in a cheery birthday outfit with your choice of six chocolate roses, I lb. |elly Bean Box or I lb. of your choice of gourmet chocolate. #362 \$55 |ust Hugsby in birthday outfit \$45