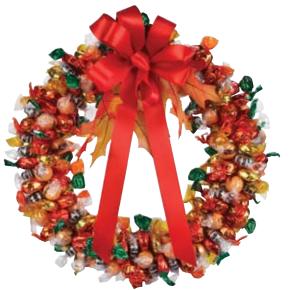

#### **A**UTUMN **S**PLENDOR

This lovely I2" wreath designed with rich fall colored wrapped candies is perfect for your home or for neighbors, friends and family. #240 \$30

This tasty topiary has the vibrant colors of Autumn leaves and the rich flavors of Lindor Chocolate Truffles in an exquisite ceramic vase.