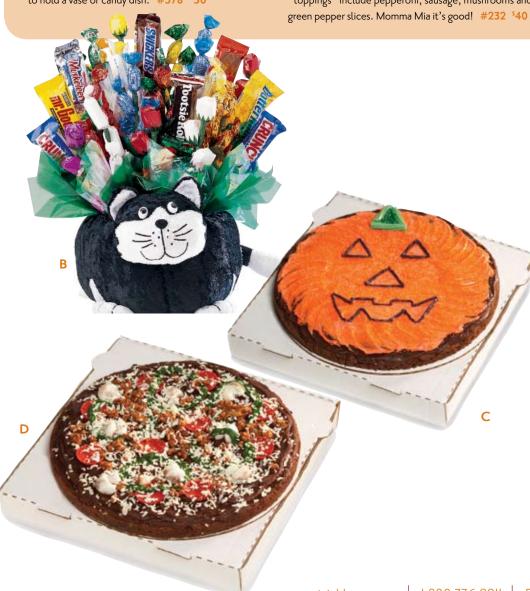

#### B CAT'S MEOW

This soft plush cat vase holder is filled with a tempting bouquet of hard candy treats and brand name chocolates. It's almost as soft as your favorite friend and designed to hold a vase or candy dish. #578 \$50

## C HAPPY JACK BROWNIE

Here's a deep dish delight! This smiling pumpkin face is a 12" rich chocolate brownie topped with creamy frosting. Order for the office crowd or use as a fun centerpiece at home. #412 \$40

#### D "HOLD THE ANCHOVIES" BROWNIE PIZZA

Try our new version of this I2" favorite, with white chocolate "cheese" on a rich chocolate brownie "crust". Candy "toppings" include pepperoni, sausage, mushrooms and green pepper slices. Momma Mia it's good! #232 \$40