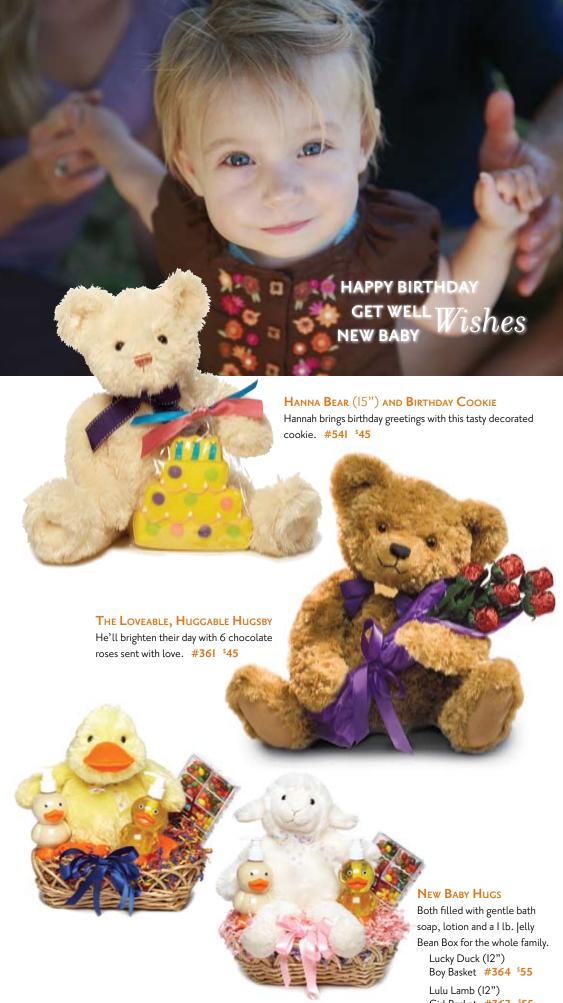

# Who needs a Hug or Sweet Bouquet? SEND THEM WITH LOVE.

#### E THE FEEL BETTER HUG

Hugsby delivers a Hug and hearty chicken noodle soup mix with sunflower shaped crackers. The comfort Hug! #358 \$45

12 | www.sweetsinbloom.com | 1.800.336.99|| Girl Basket #363 \$55 | www.sweetsinbloom.com | 1.800.336.99|| | 13