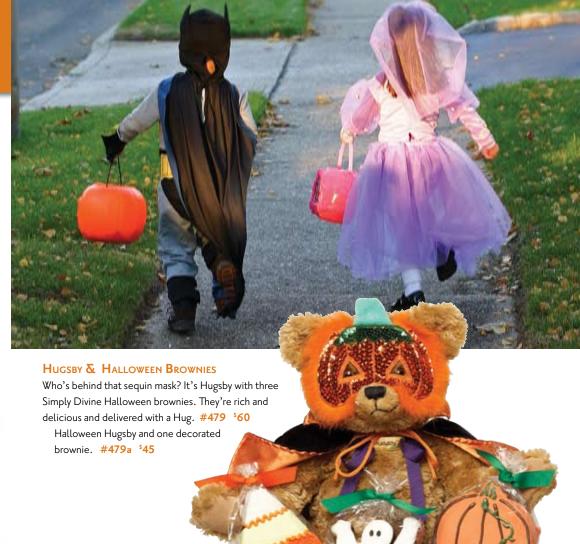

#### Hugsby & Esmarelda

Hugsby and his feline friend (8") deliver Hugs and your choice of candy corn (shown), Ilb. |elly Bean Box or I lb. gourmet chocolate (flavor selection on page IO) #369 \$55

**S**POOKTACULAR