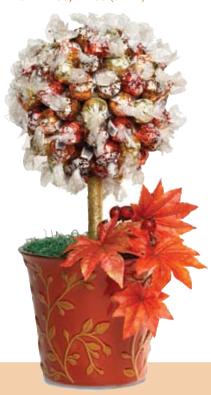

#### **A**UTUMN **S**PLENDOR

This lovely I2" wreath designed with rich fall colored wrapped candies is perfect for your home or for neighbors, friends and family. #240 \$30

This tasty topiary has the vibrant colors of Autumn leaves and the rich flavors of Lindor Chocolate Truffles in an exquisite ceramic vase.

#481 M: \$60, L: \$100 (shown)