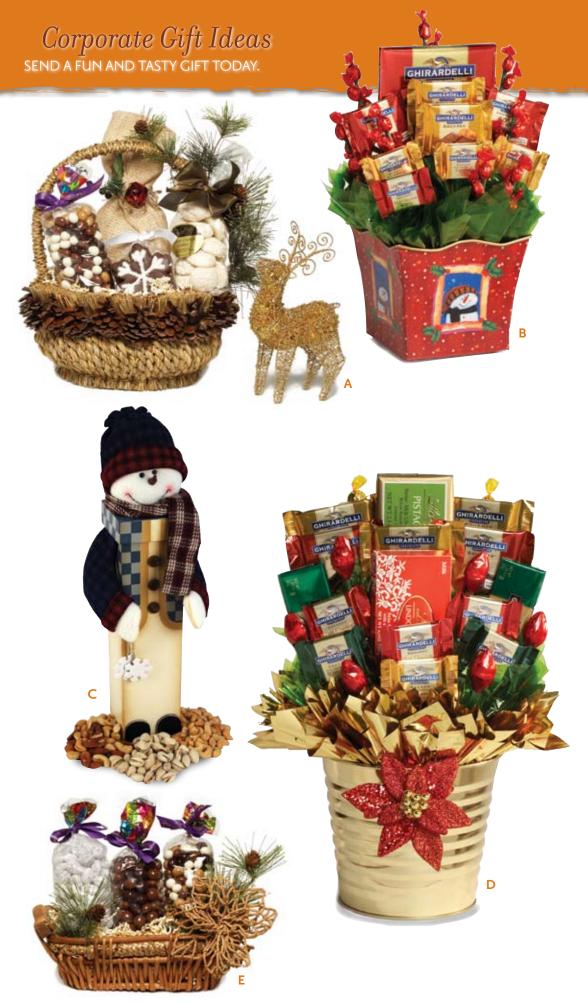

#### A TRADITIONAL GOURMET HOLIDAY BASKET

This traditional basket is filled with pralines and cream crunch, white hot cocoa mix from France, a Simply Divine chocolate snowflake brownie, I lb. gift bag of gourmet chocolate and a decorative gold wire reindeer filled with candy. #536 \$65

#### B 'TIS THE SEASON

The scene on this bouquet may be frosty, but the sentiment is warm when you send this arrangement of gourmet Ghirardelli chocolates and colorful candy stems. #414 \$55

#### C Nutty Snowman

Friends and family and co-workers will go nuts when they receive this cheery snowman container stuffed with nutty snacks! #120 \$35

#### D CHRISTMAS CHOCOLATE FANTASY

This sinfully delicious Lindt and Ghirardelli chocolate arrangement arrives in our brass cache accented with a sparkling poinsettia ornament. #093
S: 570, M: 590 (shown), L: 5110

#### E CHOCOLATE LOVERS HOLIDAY BASKET

This contains three I lb. gift bags of gourmet chocolate: chocolate toffee almonds, English toffee caramels and chocolate espresso beans. #531 \*60

#### F | CROWD PLEASER

A favorite for business or personal, our glass candy jar is adorned with colorful holiday ribbon and filled with Hershey's kisses, miniature chocolate bars, Reese's Cups, starlight mints and more. #215 S: (2 lbs.) \$30, M: (5 lbs.) \$50, L: (11 lbs.), \$100 (shown)