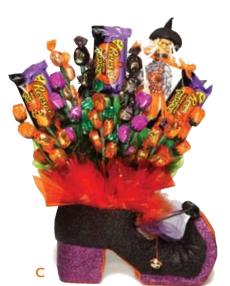

#### C BEWITCHED

Dress up your appetite this Halloween with an assortment of goodies like chocolate peanut butter pumpkins. This candy costume shoe will make any recipient want to click their heels for more! #244 \$45