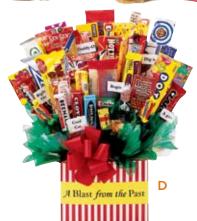

#### D BLAST FROM THE PAST

Nibble down memory lane with these sweet treats from the good old days. Sen-sen licorice pipes, Teaberry gum, Chunky, Dots, Mallo-Cups, BBBats...and many other treats from the past will bring back great memories. #018 \$70