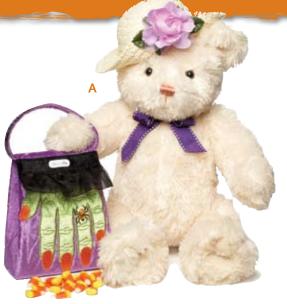

# A HANNA & WITCH'S "HAND"BAG

Hanna is all dressed up in her straw hat and toting a velvet, sequin and embroidered handbag featuring a witch's hand with yellow rhinestone ring. It's filled with tasty candy corn. #478 \$45