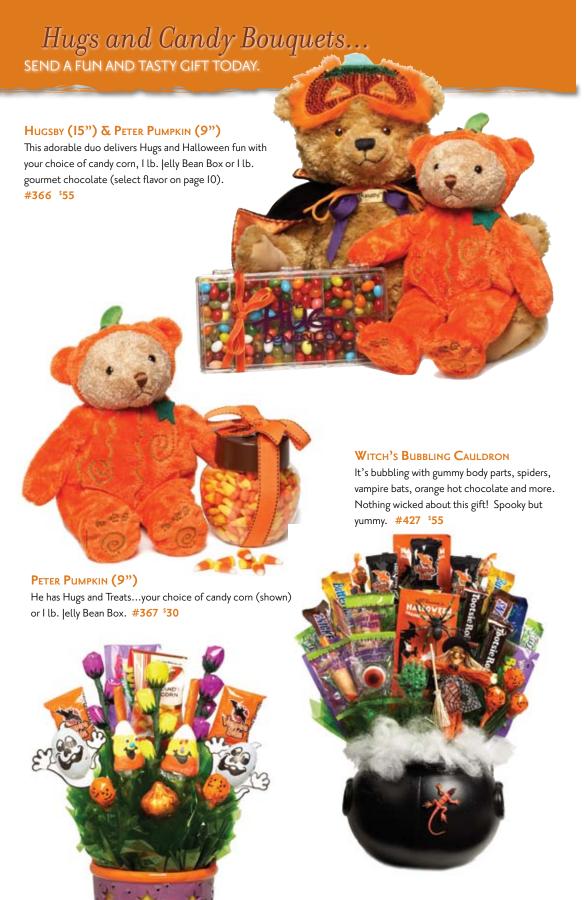

Through our never-ending search for great products, we have come across The Hug Delivery Co., and I am proud to announce that 'HUG' has become part of our family and represents another great gifting opportunity for you. HUG, with its signature, 15-inch premium quality teddy bear Hugsby, often comes paired with gourmet treats, special outfits and other plush animal friends. We encourage you to send a HUG to someone you know, for any reason, any season.

# A HALLOWEEN VOTIVE VILLAGE

Here's Hugsby with Spooky Tree and Haunted House votives, I lb. |elly Bean Box, candy corn jar and I lb. chocolate covered raisins. #477 \$95

Our ceramic Halloween votive holder is filled with chocolate ghosts, candy corn suckers, gummy vampire bats and more. #429 \$45