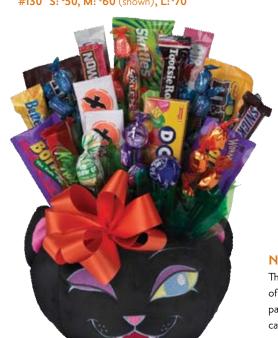

#### **FABULOUS FELINE**

Don't be a scaredy cat! This soft kitty holds an assortment of Halloween goodies and can even double as a trick-or-treat tote for the kids.

#130 S: \$50, M: \$60 (shown), L: \$70