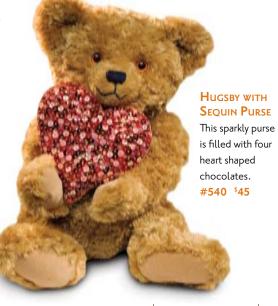

#### Love Hug

He is adorable with 6 chocolate roses and I lb. chocolate strawberries in a reusable acrylic cube. #537 \$55 Hugsby with chocolate roses only \$45 Hugsby with chocolate strawberries only \$45