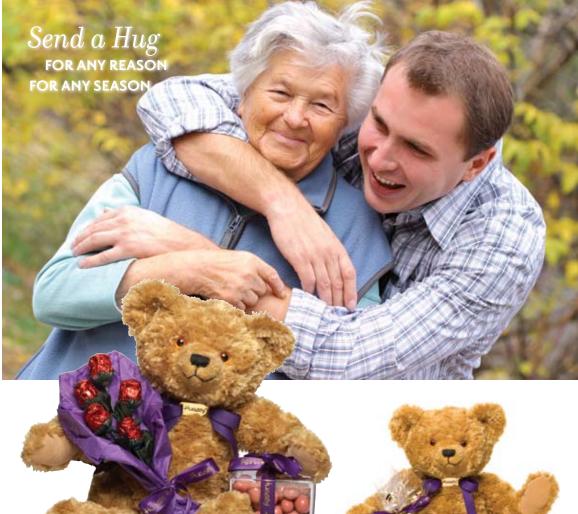

Through our never-ending search for great products, we have come across The Hug Delivery Co., and I am proud to announce that 'HUG' has become part of our family and represents another great gifting opportunity for you. HUG, with its signature, 15-inch premium quality teddy bear Hugsby, often comes paired with gourmet treats, special outfits and other plush animal friends. We encourage you to send a HUG to someone you know, for any reason, any season.

# Who needs a Hug or Sweet Bouquet? SEND THEM WITH LOVE.